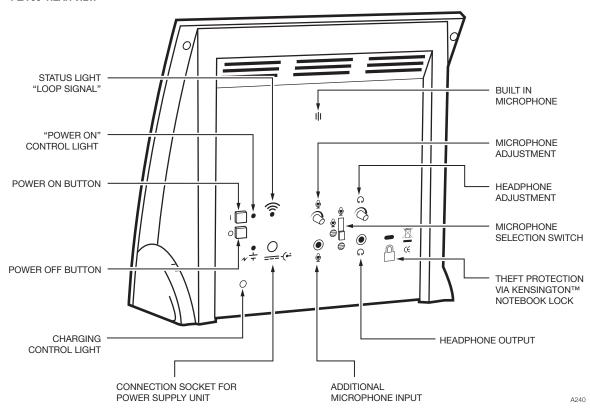

### PLA 90 REAR VIEW

The Counter Loop shall have a built-in 12VDC rechargeable battery pack that will last up to 6 hours when given a full 4 hour charge. It shall be able to operate by AC power through the same battery charger.

It shall have a range of 3 – 4ft and work with T-coil equipped hearing aids.

There shall be indicator LED's for power on, battery charging and input signal to the induction loop.

It shall have a built-in microphone on the back of the unit and have an additional 3.5mm phone jack for optional external electret

microphone. The unit shall supply power for electret microphones. There shall be a gain control for adjusting the external microphone input. There shall be a three position microphone switch for selecting internal, external or both microphones.

It shall have a 3.5 mm TRS headphone output with volume control.

It shall power off after two minutes when no audio input is present (when using battery power).

The Counter Loop shall be CE, RoHS and WEEE compliant and shall be covered by a two-year parts and labor warranty. 90 days on most accessories.